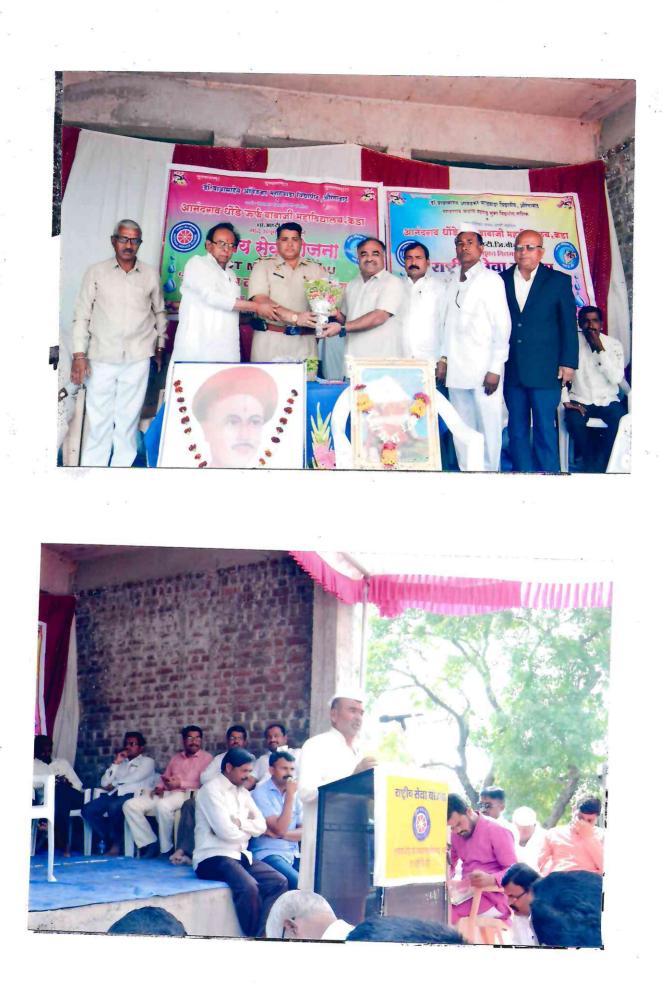

# धोंडे महाविद्यालयामध्ये वृक्षारोपणाचा कार्यक्रम सं

आनंदराव धोंडे महाविद्यालयामध्ये वृक्षारोपण करण्यात आले. राज्यशासनाने जाहीर केलेल्या चार कोटी वृक्षारोपणाच्या संकल्पास महाविद्यालय सहभागी झाले आहे. महाविद्यालयाचा राष्ट्रीय सेवा योजना विभागाच्या वतीने वृक्षारोपण करण्यात आले. प्राचार्य डॉ. हरिदास विधाते यांच्या हस्ते वक्षारोपणाचे उद्घाटन झाले. याप्रसंगी विविध शोभेची झाडे, औषधी गुण असलेली व इतर मिळुन शंभर वृक्षाची लागवड करण्यात आली. विशेष म्हणजे प्रत्येक झाड चार ते पाच फुट

· 3.1.2

कडा, दि.१३ (वार्ताहर) :- कडा येथील उंचीचे होते. यावेळी डॉ. विधाते यांनी सांगितले की, वृक्ष लागवडीबरोबर लावलेल्या वृक्षांचे सर्वांनी संगोपन करावे वृक्षामुळे पर्यावरणाचा समतोल राखण्यास मदत होते. अनेक वृक्षांमध्ये औषधी गुण असतात. झाडाचा विविध झाडाच्या मुळापासुन ते पानापर्यंतच्या भागात विविध औषधी गुण असतात. यावेळी उपप्राचार्य डॉ. भगवान वाघुले, प्रा. डॉ. बापु खैरे, डॉ. विजय पोकळे, प्रा. राम बोडखे, यांच्यावर राष्ट्रीय सेवा योजनेचे कार्यक्रमाधिकारी प्रा. डॉ. गोपीनाथ बोडखे, प्रा. डॉ. पंडीत औटे, प्रा. डॉ. जी. एस. जगताप व स्वयंसेवक विद्यार्थी उपस्थित होते.