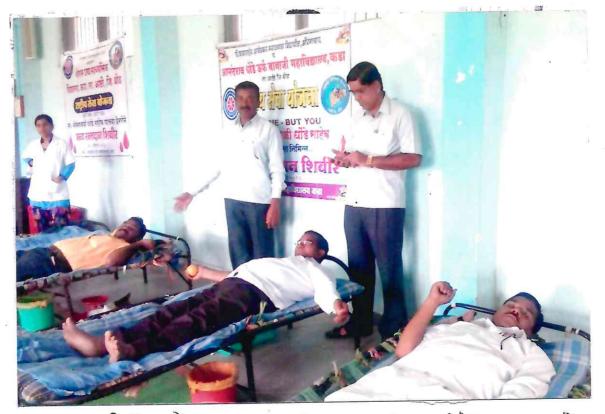

## ५. रक्तदान व रक्तगट तपासणी शिबीर अहवाल

अध्यक्षः प्राचार्य डॉ. एच. जी. विधाते

दि. ०५.०८.२०१७ प्रमुख अतिथीः मा. राजाबापू नलावडे डॉ. संदीप पाटोळे

शनिवार दि. ०५.०८.२०१७ रोजी राष्ट्रीय सेवा योजना विभागाच्या वतीने संस्थेचे संस्थापक अध्यक्ष लोकप्रिय आमदार भीमरावजी धोंडे साहेब (आष्टी पाटोदा शिरूर) यांच्या वाढदिवसानिमित्त महाविद्यालयामध्ये रक्तदान शिबीर आयोजित करण्यात आले. कार्यक्रमाचे अध्यक्ष प्राचार्य डॉ. एच. जी. विधाते तर प्रमुख पाहुणे संस्थेचे संचालक मा. राजाबापू नलावडे, अष्टविनायक ब्लड बॅकेचे संचालक डॉ. संदीप पाटोळे, डॉ. बडे, मा. विजय देशमुख, चेअरमन दादासाहेब हजारे, डी. फॉर्मसी कॉलेजचे प्राचार्य गदादे सर, श्रीराम कनिष्ठ महाविद्यालयाचे प्राचार्य गिन्हे सर हे उपस्थित होते. अष्टविनायक ब्लड बॅक अहमदनगर या ब्लड बॅकेच्या वतीने रक्त संकलनाचे काम केले. यावेळी कार्यक्रमाच्या प्रमुख पाहुण्यांनी रक्तदानाचे महत्व पटवून दिले. रक्तदानासंबंधी असणारे समज गैरसमज दुर केले. तसेच आपल्या शरीरातील हिमोग्लोबीनचे प्रमाण व रक्तगट तपासणी सर्व एन.एस.एस. स्वयंसेवकांनी मोफत करून घ्यावी असे आवाहन केले. आजच्या धावपळीच्या युगात अपघाताचे प्रमाण वाढलेले आहे. अशा वेळी अपघात प्रस्त रूग्णांना रक्ताची गरज भासते. तुमच्या रक्तदानामुळे कोणाचा तरी जीव वाचण्यास मदत होते. जगात नवनवीन शोध लागले गेले परंतु रक्ताचा शोध लागला नाही. रक्त हे फक्त मानवी शरीरातच तयार होते म्हणून रक्तदान हे सर्वश्रेष्ठ दान आहे. असे अध्यक्षांनी म्हटले.

रक्तदान शिबीरामध्ये राष्ट्रीय सेवा योजनेचे स्वयंसेवक व इतर परिसरातील ६२ तरूणांनी रक्तदान केले. या कार्यक्रमाप्रसंगी कार्यक्रमाचे सूत्रसंचालन कार्यक्रमाधिकारी प्रा. डॉ. जी. पी. बोडखे यांनी केले. तर प्रास्ताविक कार्यक्रमाधिकारी प्रा. श्रीमती. डॉ. गायत्री जगताप यांनी केले. व कार्यक्रमाचे आभार प्रा. डॉ. पी. एन. औटे यांनी मानले. यावेळी कार्यक्रमास मोठया प्रमाणावर एन.एस.एस. चे स्वयंसेवक, महाविद्यालयाचे प्राध्यापक व इतर सर्व कर्मचारी मोठया प्रमाणात उपस्थित होते.