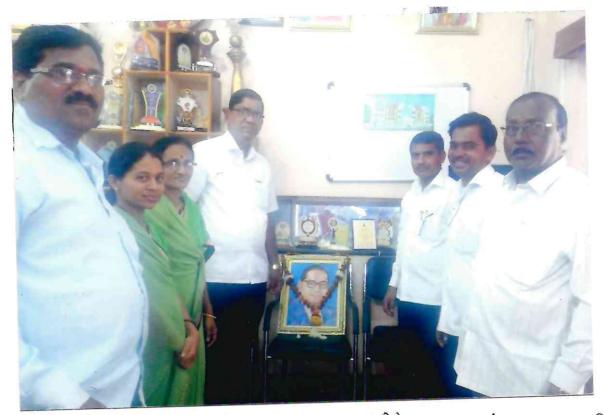

# आ.धोंडे यांच्या वाढदिवसानिमित्त कडां येथे रक्तदान शिबी

कडा, दि.३१ (प्रतिनिधी):- आष्टी महाविद्यालय यांच्या संयुक्त विद्यमाने पाटोदा शिरूर विधानसभा लोकप्रिय या शिबीराचे आयोजन करण्यात आले

आ. भीमराव धोंडे यांच्या वाढदिवसानिमित्ताने कडा येथील आनंदराव धोंडे महाविद्यालयामध्ये शनिवार दि.५ ऑगस्ट रोजी भव्य रक्तदान शिबीराचे आयोजन करण्यात आल्याची माहिती

प्राचार्य डॉ.हरिदास विधाते यांनी रक्ताची निर्मिती होते. परिसरातील दिली.

आनंदराव महाविद्यालय व श्रीराम कनिष्ठ , बाबासाहेब गिन्हे यांनी केले.

आहे. रक्तदान करण्यासाठी

रक्तदात्याचे वय किमान १८ वर्षे असावे, तीन महिन्यापुर्वी रक्तदान केले असले तरी पुन्हा रक्तदान करता येते. रक्तदान केल्यानंतर पुन्हा ७२ तासांनी

युवकांनी रक्तदान करावे असे आवाहन धोंडे प्राचार्य डॉ.एच.जी. विधाते व प्राचार्य

Programme Officer N. S. S. Unit A. D. Mahavidyalaya, Kada, Tal. Ashti, Dist. Band.