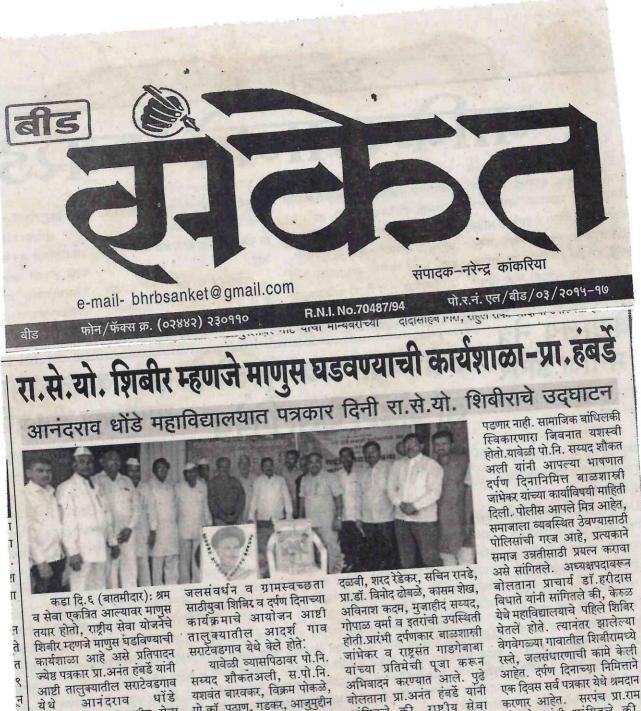

# ≋ राष्ट्रीय सेवा योजना 🏁

नियमित शिबीर अहवाल २०१७-१८

१. 'आंतरराष्टीय योग दिन शिबीर'

दि २१/०६/२०१७

प्रमुख पाहणे : मा. घनःशाम दरूपी

अध्यक्ष : प्राचार्य डॉ. एच. जी. विधाते 1. sz. (

5 3

सौ. छाया दळवी

(आर्ट ऑफ लिव्हींग अहमदनगर)

बुधवार दिनांक २१.०६.२०१७ रोजी महाविद्यालयाच्या प्रांगणामध्ये राष्ट्रीय सेवा योजना विभाग व आर्ट ऑफ लिव्हींग अहमदनगर यांच्या वतीने 'आंतरराष्ट्रीय योग दिन' कार्यक्रम घेण्यात आला. कार्यक्रमाच्या अध्यक्षस्थानी महाविद्यालयाचे प्राचार्य डॉ. एच. जी. विधाते हे होते. तर प्रमुख पाहुणे मा. घनःशाम दळवी व सौ. छाया दळवी हे होते. प्रमुख पाहुणे घनःशाम दळवी यांनी जीवन सुखी व तंदुरूस्त जगावयाचे असेल तर प्रत्येकाने नियमित योगासने करावीत. तसेच योगाचे महत्व पटवून देऊन यावेळी घनःशाम दळवी व सौ. छाया दळवी यांनी योगासने करून दाखविली व उपस्थितांना योगाचे धडे देऊन सर्वांकडून योगासने करून घेतली. अध्यक्षस्थानांवरून प्राचार्य डॉ. विधाते एच. जी. यांनी सध्याचे युग हे धावपळीचे युग आहे. या युगामध्ये मानसाची तब्येत चांगली असणे आवश्यक आहे. याकरिता नियमित योगासने आवश्यक आहेत. ताण—तणाव मुक्त जीवन जगण्यासाठी जी ऊर्जा आवश्यक असते ती ऊर्जा योगासनातून मिळते. त्यासाठी नियमित योगासने करणे गरजेचे आहे. यामुळे शरीराला विविध आजारापासून मुक्ती मिळते व मनशांती लाभते. यावेळी महाविद्यालयाचे उपप्राचार्य डॉ. बी. एम. वाघुले, डॉ. बाळासाहेब थोंडे, डॉ. एन.डी. चौधरी व महाविद्यालयातील सर्व सहकारी व एन.एस.एस. स्वयंसेवक कार्यक्रमास उपस्थित होते. कार्यक्रम यशस्वी पार पाडण्यासाठी एन.एस.एस. कार्यक्रमाधिकारी डॉ. जी. पी. बोडखे, डॉ. पी.एन. औटे व श्रीमती. डॉ. जी.एस. जगताप यांनी परिश्रम घेतले.