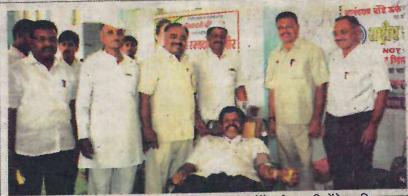

# आ.धोंडे यांच्या वाढदिवसानिमित्त कडां येथे रक्तदान शिबी

कडा, दि.३१ (प्रतिनिधी):- आष्टी महाविद्यालय यांच्या संयुक्त विद्यमाने पाटोदा शिरूर विधानसभा लोकप्रिय या शिबीराचे आयोजन करण्यात आले

आ. भीमराव धोंडे यांच्या वाढदिवसानिमित्ताने कडा येथील आनंदराव धोंडे महाविद्यालयामध्ये शनिवार दि.५ ऑगस्ट रोजी भव्य रक्तदान शिबीराचे आयोजन करण्यात आल्याची माहिती

प्राचार्य डॉ.हरिदास विधाते यांनी रक्ताची निर्मिती होते. परिसरातील दिली.

आनंदराव महाविद्यालय व श्रीराम कनिष्ठ , बाबासाहेब गिन्हे यांनी केले.

आहे. रक्तदान करण्यासाठी

रक्तदात्याचे वय किमान १८ वर्षे असावे, तीन महिन्यापुर्वी रक्तदान केले असले तरी पुन्हा रक्तदान करता येते. रक्तदान केल्यानंतर पुन्हा ७२ तासांनी

युवकांनी रक्तदान करावे असे आवाहन धोंडे प्राचार्य डॉ.एच.जी. विधाते व प्राचार्य

Programme Officer N. S. S. Unit A. D. Mahavidyalaya, Kada, Tal. Ashti, Dist. Band.

#### अन्भवल , एक मराठा-लाख मराठा<sup>'</sup> च्या घोषणांनी शहर दणाणले : क़टा (वार्ताहर):- लोकप्रिय आ भीमराव धोंडे यांचा वाढदिवस कडा परिसरात यंसेलू (प्रतिनिधी)दि.0६:-

रेक्तदान शिबीर , वृक्षांरोपण, स्पर्धा अशा विविध सामाजिक उपक्रमांनी साजरा करण्यात आला.कडा येथील आनंदराव धोंडे महाविद्यालयात राष्ट्रीय सेवा दाउा समाजातील तरूणी व योजनेच्या वतीने घेतलेल्या रक्तदान शिबीरात एकुन ६२ रक्तदात्यानी क्तदानात सहभाग नोंदविला. शिबीराचे उदघाटन शेतकरी शिक्षण संस्थेचे संचालक राजाबापु नलावडे यांच्या शुभहस्ते झाले, कार्यक्रमाच्या अंध्यक्षपदी

**DISOLE** 

मा

Programme Officer N S S. Unit A. D. Mahavidyalava Kada, Tal. Ashti, Dist. Bend.

कडा- आ.भिमराव धोंडे यांच्या वाढदिवसानिमित्त आनंदराव धोंडे उर्फ बाबाजी धोंडे महाविद्यालयात रक्तदान शिबीराचे. • उद्घाटन करतांना प्राचार्य डॉ. हरिदास विधाते, संचालक राजाबापू कर्डिले, प्राचार्य बाबासाहेब गिन्हे, विजय देशमुख, दादासाहेब हजारे व आदी दिसत आहेत. (छाया- शरद गर्जे)

> Programme Officer N. S. S. Unit A. D. Mahavidyalaya Kada, Tal. Astrii, Dist. Beod.

20

ų.

कडा–आ.भीमराव धोंडे यांच्या वाढदिवसानिमित्त आनंदराव धोंडे उर्फ बाबाजी धोंडे महाविद्यालयात रक्तदान शिबीराचे उदघाटन करतांना प्रा.डॉ.हरिदास विधाते, संचालक राजाबापु कर्डिले, प्राचार्य बाबासाहेब गिन्हे, विजय देशमुख, दादासाहेब हजारे व आदि दिसत आहेत.