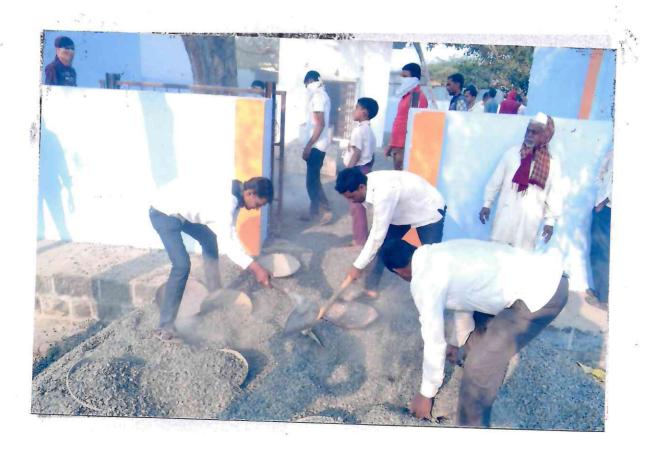

#### ६. स्वच्छता शिबीर

दि. १४ ऑगस्ट २०१७

#### अध्यक्ष - प्राचार्य डॉ. एच.जी. विधाते

स्वच्छता पंधरवडयाच्या निमित्ताने श्रमसंस्कार व स्वच्छता शिबीराचे आयोजन करण्यात आले होते. कृती आराखडयानूसार महाविद्यालयीन परिसर, वर्गखोल्या, विविध विभागांच्या प्रयोगशाळा, ग्रंथालय, स्वच्छतागृह,गंगाई -बाबाजी उद्यान, दवाखाना, बसस्टॅण्ड, आंबेडकर चौकातील आंबेडकर पुतळा परिसर या विविध ठिकाणी ०१ ऑगस्ट ते १४ ऑगस्ट या कालावधीत राष्ट्रीय सेवा योजनेच्या स्वयंसेवकांनी स्वच्छतेचे कामे केली व शेवटी महाविद्यालयीन परिसरातील पार्कींग व परिसर स्वच्छ करुन स्वच्छता पंधरवडा सप्ताहाची सांगता सर्वांना अल्पोपहार देऊन करण्यात आली.