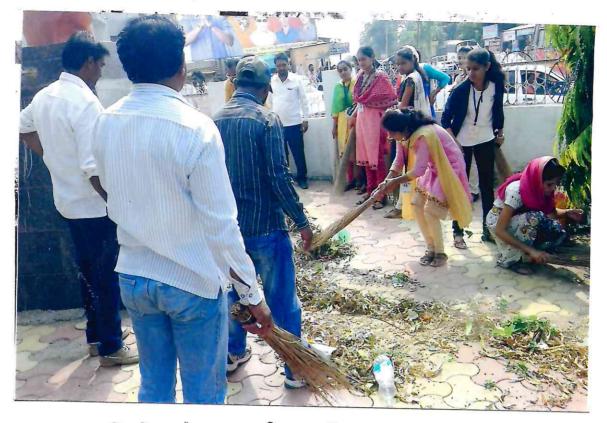

#### ६. स्वच्छता शिबीर

दि. १४ ऑगस्ट २०१७

#### अध्यक्ष - प्राचार्य डॉ. एच.जी. विधाते

स्वच्छता पंधरवडयाच्या निमित्ताने श्रमसंस्कार व स्वच्छता शिबीराचे आयोजन करण्यात आले होते. कृती आराखडयानूसार महाविद्यालयीन परिसर, वर्गखोल्या, विविध विभागांच्या प्रयोगशाळा, ग्रंथालय, स्वच्छतागृह,गंगाई -बाबाजी उद्यान, दवाखाना, बसस्टॅण्ड, आंबेडकर चौकातील आंबेडकर पुतळा परिसर या विविध ठिकाणी ०१ ऑगस्ट ते १४ ऑगस्ट या कालावधीत राष्ट्रीय सेवा योजनेच्या स्वयंसेवकांनी स्वच्छतेचे कामे केली व शेवटी महाविद्यालयीन परिसरातील पार्कींग व परिसर स्वच्छ करुन स्वच्छता पंधरवडा सप्ताहाची सांगता सर्वांना अल्पोपहार देऊन करण्यात आली.