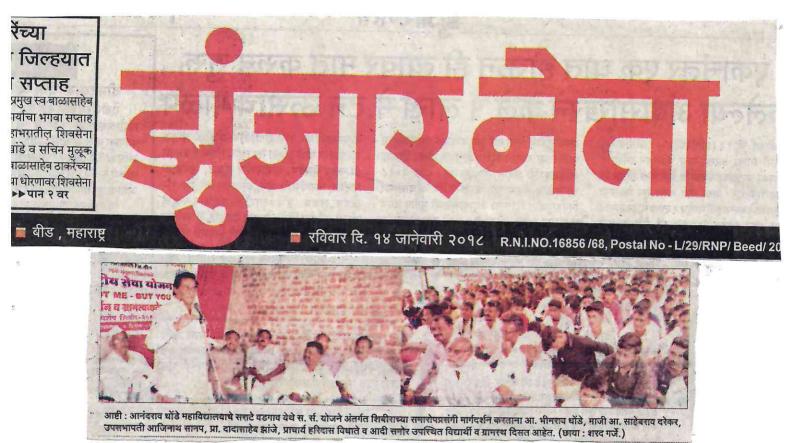

#### अन्भवल , एक मराठा-लाख मराठा<sup>'</sup> च्या घोषणांनी शहर दणाणले : क़टा (वार्ताहर):- लोकप्रिय आ भीमराव धोंडे यांचा वाढदिवस कडा परिसरात यंसेलू (प्रतिनिधी)दि.0६:-

रेक्तदान शिबीर , वृक्षांरोपण, स्पर्धा अशा विविध सामाजिक उपक्रमांनी साजरा करण्यात आला.कडा येथील आनंदराव धोंडे महाविद्यालयात राष्ट्रीय सेवा दाउा समाजातील तरूणी व योजनेच्या वतीने घेतलेल्या रक्तदान शिबीरात एकुन ६२ रक्तदात्यानी क्तदानात सहभाग नोंदविला. शिबीराचे उदघाटन शेतकरी शिक्षण संस्थेचे संचालक राजाबापु नलावडे यांच्या शुभहस्ते झाले, कार्यक्रमाच्या अंध्यक्षपदी

**DISOLE** 

मा

Programme Officer N S S. Unit A. D. Mahavidyalava Kada, Tal. Ashti, Dist. Bend.

कडा- आ.भिमराव धोंडे यांच्या वाढदिवसानिमित्त आनंदराव धोंडे उर्फ बाबाजी धोंडे महाविद्यालयात रक्तदान शिबीराचे. • उद्घाटन करतांना प्राचार्य डॉ. हरिदास विधाते, संचालक राजाबापू कर्डिले, प्राचार्य बाबासाहेब गिन्हे, विजय देशमुख, दादासाहेब हजारे व आदी दिसत आहेत. (छाया- शरद गर्जे)