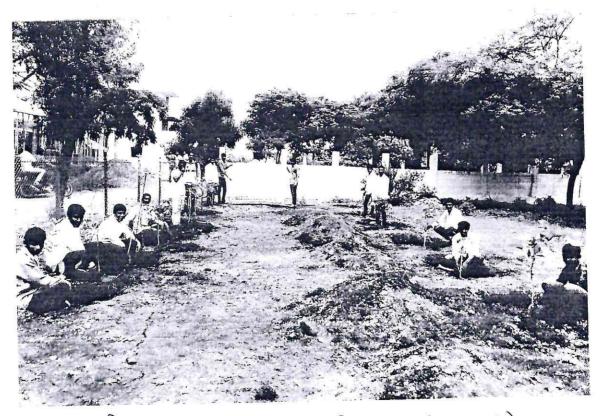

## २. 'वृक्षारोपन व वनमहोत्सव सप्ताह शिबीर'

अध्यक्ष — प्राचार्य डॉ. विधाते एच. जी. (वृक्षारोपन शुभहस्ते)

5 6

#### दि. ०१.०७.२०१७

वृक्षारोपन व वनमहोत्सव सप्ताह निमित्त महाराष्ट्र राज्याचे माजी मुख्यमंत्री स्व. वसंतराव नाईक यांच्या प्रतिमेचे पुजन करण्यात आले. याप्रसंगी महाविद्यालयाचे प्राचार्य डॉ. विधाते एच. जी. यांनी वृक्षारोपन व वृक्षसंवर्धनाचे महत्व सांगताना म्हटले की, आज दुष्काळ व अवर्षणग्रस्त स्थिती निर्माण होण्याचे कारण म्हणजे मोठया प्रमाणात होत असलेली वृक्षतोड होय. त्यामुळे झाडांची संख्या खुप कमी झालेली आहे. त्यातून निसर्गाचा असमतोल निर्माण झाला. त्यामुळे कुठे प्रचंड पाऊस तर काही ठिकाणी आजीबात पाऊस नाही. पावसाची अनियमितता त्यामुळे माणसाला अनेक समस्यांना सामोरे जावे लागत आहे. त्याचे एकच उत्तर म्हणजे वृक्षारोपन व वृक्षसंवर्धन ही काळाची गरज बनली आहे.

वृक्षारोपनानंतर वनमहोत्सव सप्ताहाची रूपरेषा ठरविण्यात आली. महाविद्यालयाच्या प्रांगणात ठिकठिकाणी वृक्ष लागवड करून राष्ट्रीय सेवा योजनेच्या प्रत्येक स्वयंसेवकांना एक वृक्ष संवर्धनासाठी दत्तक देण्यात आले.