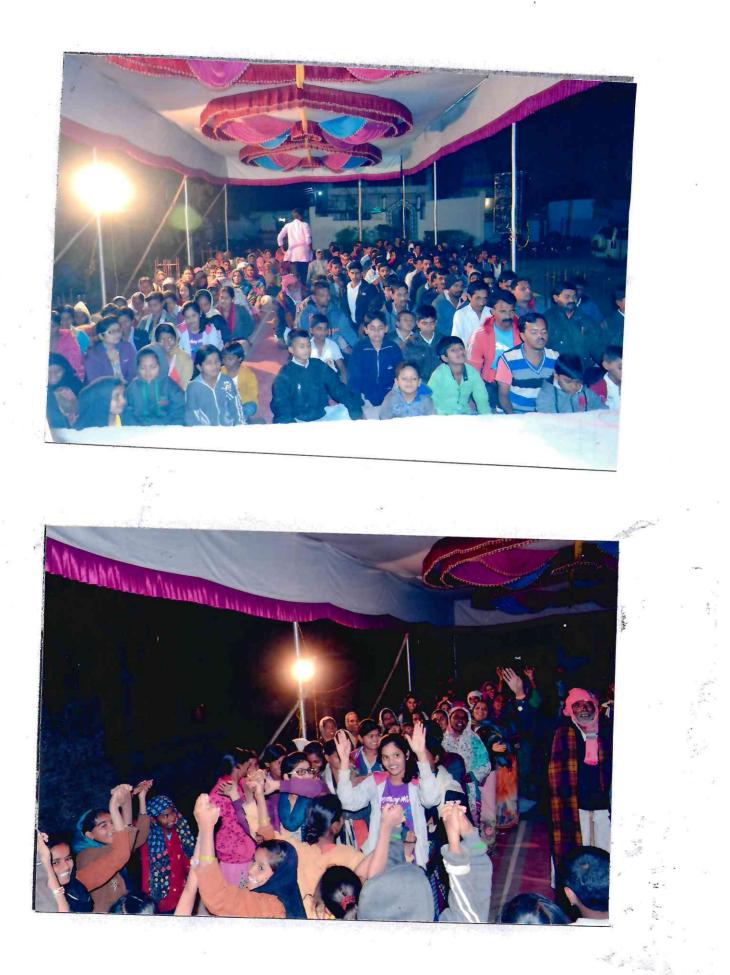

(आर्ट ऑफ लिव्हींग अहमदनगर)

बुधवार दिनांक २१.०६.२०१७ रोजी महाविद्यालयाच्या प्रांगणामध्ये राष्ट्रीय सेवा योजना विभाग व आर्ट ऑफ लिव्हींग अहमदनगर यांच्या वतीने 'आंतरराष्ट्रीय योग दिन' कार्यक्रम घेण्यात आला. कार्यक्रमाच्या अध्यक्षस्थानी महाविद्यालयाचे प्राचार्य डॉ. एच. जी. विधाते हे होते. तर प्रमुख पाहुणे मा. घनःशाम दळवी व सौ. छाया दळवी हे होते. प्रमुख पाहुणे घनःशाम दळवी यांनी जीवन सुखी व तंदुरूस्त जगावयाचे असेल तर प्रत्येकाने नियमित योगासने करावीत. तसेच योगाचे महत्व पटवून देऊन यावेळी घनःशाम दळवी व सौ. छाया दळवी यांनी योगासने करून दाखविली व उपस्थितांना योगाचे धडे देऊन सर्वांकडून योगासने करून घेतली. अध्यक्षस्थानांवरून प्राचार्य डॉ. विधाते एच. जी. यांनी सध्याचे युग हे धावपळीचे युग आहे. या युगामध्ये मानसाची तब्येत चांगली असणे आवश्यक आहे. याकरिता नियमित योगासने आवश्यक आहेत. ताण—तणाव मुक्त जीवन जगण्यासाठी जी ऊर्जा आवश्यक असते ती ऊर्जा योगासनातून मिळते. त्यासाठी नियमित योगासने करणे गरजेचे आहे. यामुळे शरीराला विविध आजारापासून मुक्ती मिळते व मनशांती लाभते. यावेळी महाविद्यालयाचे उपप्राचार्य डॉ. बी. एम. वाघुले, डॉ. बाळासाहेब थोंडे, डॉ. एन.डी. चौधरी व महाविद्यालयातील सर्व सहकारी व एन.एस.एस. स्वयंसेवक कार्यक्रमास उपस्थित होते. कार्यक्रम यशस्वी पार पाडण्यासाठी एन.एस.एस. कार्यक्रमाधिकारी डॉ. जी. पी. बोडखे, डॉ. पी.एन. औटे व श्रीमती. डॉ. जी.एस. जगताप यांनी परिश्रम घेतले.

# प्रत्येकाने नियमीत योगासने क्रावीत - घनश्याम दळवी

## कडा येथील आनंदराव धोंडे कॉलेजमध्ये योगा दिन साजरा

महाविद्यालयात आंतरराष्ट्रीय योग दिवस साजरा करण्यात आला, याप्रसंगी नगर येथील योग शिक्षक घनश्याम दळवी यांनी सांगितले की, तंदुरुस्तीचे जीवन जगण्यासाठी प्रत्येकाने नियमीत योगासने करावीत. महाविद्यालयाचा राष्ट्रीय सेवा योजना विभाग व दि आर्ट ऑफ लिव्हींग अहमदनगर यांच्या वर्तींने या कार्यक्रमाचे आयोजन करण्यात आले होते. अहमदनगर येथील योग शिक्षक श्री घनश्याम दळवी व सौ छायाताई दळवी यांनी विद्यार्थी व शिक्षकांना योगाचे धडे दिले. याप्रसंगी दळवी यांनी सांगितले की, आज जागतिक पातळीवर योग

कडा ( वार्ताहर ):-कडा

येथील आनंदराव धोंडे

दिवस साजरा होत आहे . विविध आजारातुन कायमची मुक्ती मिळविण्यासाठी प्रत्येकाने दररोज नियमीत योगासने व प्राणायामे करावीत . यावेळी श्री व सौ दळवी यांनी वेगवेगळी योगासने करुन दाखविली . प्राचार्य डॉ हरिदास विधाते यांनी सांगितले की, सध्याचे युग हे धावपळीचे युग आहे, या युगामध्ये माणसाची तब्येत चांगली असणे आवश्यक आहे. कोणतेही काम करण्यासाठी प्रत्येकामध्ये उर्जा निर्माण होण्यासाठी योगा करणे गरजेचे आहे . दररोजच्या