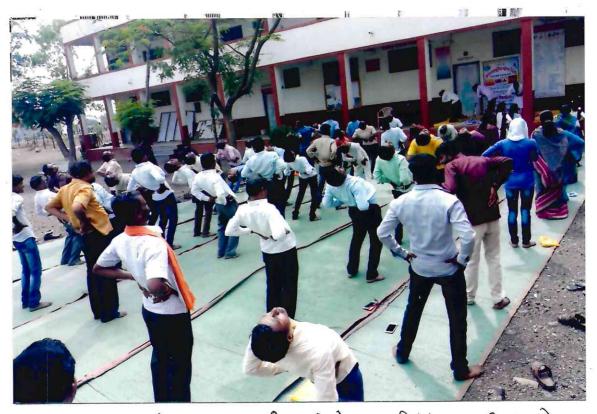

# ≋ राष्ट्रीय सेवा योजना 🏁

नियमित शिबीर अहवाल २०१७-१८

१. 'आंतरराष्टीय योग दिन शिबीर'

दि २१/०६/२०१७

प्रमुख पाहणे : मा. घनःशाम दरूपी

अध्यक्ष : प्राचार्य डॉ. एच. जी. विधाते 1. sz. (

5 3

सौ. छाया दळवी

(आर्ट ऑफ लिव्हींग अहमदनगर)

बुधवार दिनांक २१.०६.२०१७ रोजी महाविद्यालयाच्या प्रांगणामध्ये राष्ट्रीय सेवा योजना विभाग व आर्ट ऑफ लिव्हींग अहमदनगर यांच्या वतीने 'आंतरराष्ट्रीय योग दिन' कार्यक्रम घेण्यात आला. कार्यक्रमाच्या अध्यक्षस्थानी महाविद्यालयाचे प्राचार्य डॉ. एच. जी. विधाते हे होते. तर प्रमुख पाहुणे मा. घनःशाम दळवी व सौ. छाया दळवी हे होते. प्रमुख पाहुणे घनःशाम दळवी यांनी जीवन सुखी व तंदुरूस्त जगावयाचे असेल तर प्रत्येकाने नियमित योगासने करावीत. तसेच योगाचे महत्व पटवून देऊन यावेळी घनःशाम दळवी व सौ. छाया दळवी यांनी योगासने करून दाखविली व उपस्थितांना योगाचे धडे देऊन सर्वांकडून योगासने करून घेतली. अध्यक्षस्थानांवरून प्राचार्य डॉ. विधाते एच. जी. यांनी सध्याचे युग हे धावपळीचे युग आहे. या युगामध्ये मानसाची तब्येत चांगली असणे आवश्यक आहे. याकरिता नियमित योगासने आवश्यक आहेत. ताण—तणाव मुक्त जीवन जगण्यासाठी जी ऊर्जा आवश्यक असते ती ऊर्जा योगासनातून मिळते. त्यासाठी नियमित योगासने करणे गरजेचे आहे. यामुळे शरीराला विविध आजारापासून मुक्ती मिळते व मनशांती लाभते. यावेळी महाविद्यालयाचे उपप्राचार्य डॉ. बी. एम. वाघुले, डॉ. बाळासाहेब थोंडे, डॉ. एन.डी. चौधरी व महाविद्यालयातील सर्व सहकारी व एन.एस.एस. स्वयंसेवक कार्यक्रमास उपस्थित होते. कार्यक्रम यशस्वी पार पाडण्यासाठी एन.एस.एस. कार्यक्रमाधिकारी डॉ. जी. पी. बोडखे, डॉ. पी.एन. औटे व श्रीमती. डॉ. जी.एस. जगताप यांनी परिश्रम घेतले.