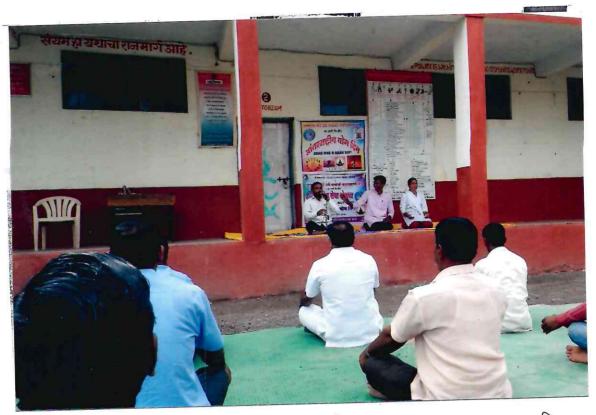

## ३. उद्बोधन शिबीर

दि. २९.०७.२०१७

अध्यक्ष : उपप्राचार्य डॉ. बी. एम. वाघुले मार्गदर्शक : प्रा. डॉ. एस.डी. गायकवाड

दि. २९.०७.२०१७ रोजी सकाळी ११.०० वाजता महाविद्यालयाच्या सभागृहामध्ये उद्बोधन शिबीराचे आयोजन करण्यात आले होते. प्रमुख मार्गदर्शकांनी नवीन शैक्षणिक वर्षात विद्यार्थ्यांचे स्वागत करून राष्ट्रीय सेवा योजना विभागाची पार्श्वभूमी व उद्देश स्पष्ट केले. नवयुवकांनी समाजोपयोगी विधायक कार्य करावे. त्याग, परोपकार, सहिष्णुता, सेवाभावी वृत्ती या मुल्यांचा अंगिकार करावा असे मौलिक विचार मार्गदर्शकांनी व्यक्त केले. अध्यक्षीय समारोप भाषणांमध्ये, एन.एस.एस. मध्ये विद्यार्थी कसा घडतो याविषयी सोदाहरण माहिती देऊन NOT ME – BUT YOU प्रमाणे एन.एस.एस. स्वयंसेवकांची वर्तणूक असली पाहिजे. कार्यक्रमाचे प्रास्ताविक प्रा. डॉ. पी.एन. औटे यांनी केले. सुत्रसंचालन प्रा. श्रीमती. जी. एस. जगताप यांनी केले तर आभार प्रा. डॉ. जी.पी. बोडखे यांनी मानले. सर्व स्वयंसेवकांना अल्पोपहार देऊन कार्यक्रमाचा समारोप करण्यात आला.