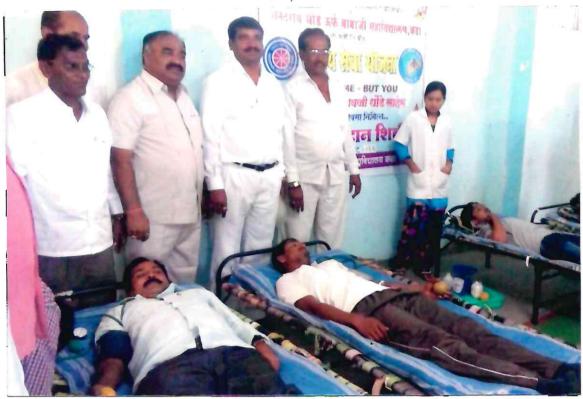

## ५. रक्तदान व रक्तगट तपासणी शिबीर अहवाल

अध्यक्षः प्राचार्य डॉ. एच. जी. विधाते

दि. ०५.०८.२०१७ प्रमुख अतिथीः मा. राजाबापू नलावडे डॉ. संदीप पाटोळे

शनिवार दि. ०५.०८.२०१७ रोजी राष्ट्रीय सेवा योजना विभागाच्या वतीने संस्थेचे संस्थापक अध्यक्ष लोकप्रिय आमदार भीमरावजी धोंडे साहेब (आष्टी पाटोदा शिरूर) यांच्या वाढदिवसानिमित्त महाविद्यालयामध्ये रक्तदान शिबीर आयोजित करण्यात आले. कार्यक्रमाचे अध्यक्ष प्राचार्य डॉ. एच. जी. विधाते तर प्रमुख पाहुणे संस्थेचे संचालक मा. राजाबापू नलावडे, अष्टविनायक ब्लड बॅकेचे संचालक डॉ. संदीप पाटोळे, डॉ. बडे, मा. विजय देशमुख, चेअरमन दादासाहेब हजारे, डी. फॉर्मसी कॉलेजचे प्राचार्य गदादे सर, श्रीराम कनिष्ठ महाविद्यालयाचे प्राचार्य गिन्हे सर हे उपस्थित होते. अष्टविनायक ब्लड बॅक अहमदनगर या ब्लड बॅकेच्या वतीने रक्त संकलनाचे काम केले. यावेळी कार्यक्रमाच्या प्रमुख पाहुण्यांनी रक्तदानाचे महत्व पटवून दिले. रक्तदानासंबंधी असणारे समज गैरसमज दुर केले. तसेच आपल्या शरीरातील हिमोग्लोबीनचे प्रमाण व रक्तगट तपासणी सर्व एन.एस.एस. स्वयंसेवकांनी मोफत करून घ्यावी असे आवाहन केले. आजच्या धावपळीच्या युगात अपघाताचे प्रमाण वाढलेले आहे. अशा वेळी अपघात प्रस्त रूग्णांना रक्ताची गरज भासते. तुमच्या रक्तदानामुळे कोणाचा तरी जीव वाचण्यास मदत होते. जगात नवनवीन शोध लागले गेले परंतु रक्ताचा शोध लागला नाही. रक्त हे फक्त मानवी शरीरातच तयार होते म्हणून रक्तदान हे सर्वश्रेष्ठ दान आहे. असे अध्यक्षांनी म्हटले.

रक्तदान शिबीरामध्ये राष्ट्रीय सेवा योजनेचे स्वयंसेवक व इतर परिसरातील ६२ तरूणांनी रक्तदान केले. या कार्यक्रमाप्रसंगी कार्यक्रमाचे सूत्रसंचालन कार्यक्रमाधिकारी प्रा. डॉ. जी. पी. बोडखे यांनी केले. तर प्रास्ताविक कार्यक्रमाधिकारी प्रा. श्रीमती. डॉ. गायत्री जगताप यांनी केले. व कार्यक्रमाचे आभार प्रा. डॉ. पी. एन. औटे यांनी मानले. यावेळी कार्यक्रमास मोठया प्रमाणावर एन.एस.एस. चे स्वयंसेवक, महाविद्यालयाचे प्राध्यापक व इतर सर्व कर्मचारी मोठया प्रमाणात उपस्थित होते.