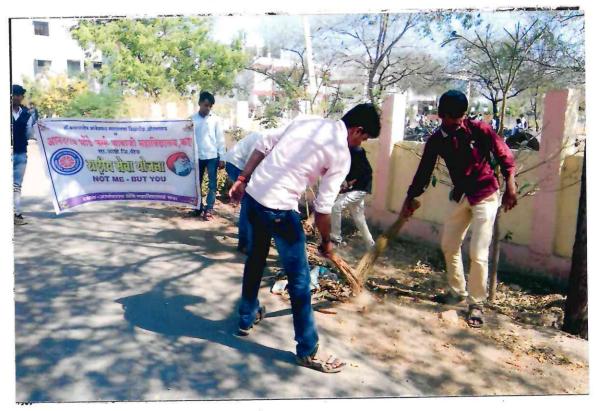

#### ६. स्वच्छता शिबीर

दि. १४ ऑगस्ट २०१७

#### अध्यक्ष - प्राचार्य डॉ. एच.जी. विधाते

स्वच्छता पंधरवडयाच्या निमित्ताने श्रमसंस्कार व स्वच्छता शिबीराचे आयोजन करण्यात आले होते. कृती आराखडयानूसार महाविद्यालयीन परिसर, वर्गखोल्या, विविध विभागांच्या प्रयोगशाळा, ग्रंथालय, स्वच्छतागृह,गंगाई -बाबाजी उद्यान, दवाखाना, बसस्टॅण्ड, आंबेडकर चौकातील आंबेडकर पुतळा परिसर या विविध ठिकाणी ०१ ऑगस्ट ते १४ ऑगस्ट या कालावधीत राष्ट्रीय सेवा योजनेच्या स्वयंसेवकांनी स्वच्छतेचे कामे केली व शेवटी महाविद्यालयीन परिसरातील पार्कींग व परिसर स्वच्छ करुन स्वच्छता पंधरवडा सप्ताहाची सांगता सर्वांना अल्पोपहार देऊन करण्यात आली.