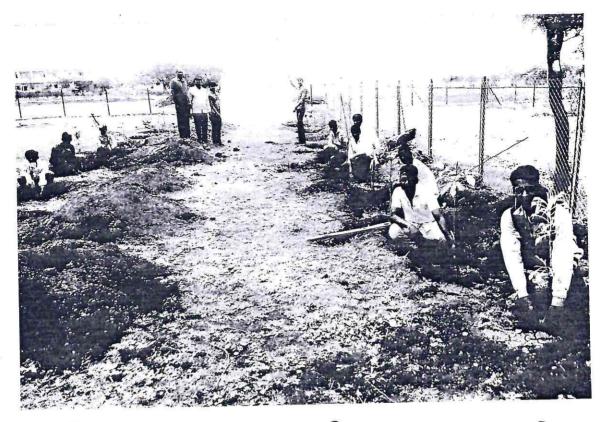

## २. 'वृक्षारोपन व वनमहोत्सव सप्ताह शिबीर'

अध्यक्ष — प्राचार्य डॉ. विधाते एच. जी. (वृक्षारोपन शुभहस्ते)

5 6

#### दि. ०१.०७.२०१७

वृक्षारोपन व वनमहोत्सव सप्ताह निमित्त महाराष्ट्र राज्याचे माजी मुख्यमंत्री स्व. वसंतराव नाईक यांच्या प्रतिमेचे पुजन करण्यात आले. याप्रसंगी महाविद्यालयाचे प्राचार्य डॉ. विधाते एच. जी. यांनी वृक्षारोपन व वृक्षसंवर्धनाचे महत्व सांगताना म्हटले की, आज दुष्काळ व अवर्षणग्रस्त स्थिती निर्माण होण्याचे कारण म्हणजे मोठया प्रमाणात होत असलेली वृक्षतोड होय. त्यामुळे झाडांची संख्या खुप कमी झालेली आहे. त्यातून निसर्गाचा असमतोल निर्माण झाला. त्यामुळे कुठे प्रचंड पाऊस तर काही ठिकाणी आजीबात पाऊस नाही. पावसाची अनियमितता त्यामुळे माणसाला अनेक समस्यांना सामोरे जावे लागत आहे. त्याचे एकच उत्तर म्हणजे वृक्षारोपन व वृक्षसंवर्धन ही काळाची गरज बनली आहे.

वृक्षारोपनानंतर वनमहोत्सव सप्ताहाची रूपरेषा ठरविण्यात आली. महाविद्यालयाच्या प्रांगणात ठिकठिकाणी वृक्ष लागवड करून राष्ट्रीय सेवा योजनेच्या प्रत्येक स्वयंसेवकांना एक वृक्ष संवर्धनासाठी दत्तक देण्यात आले.