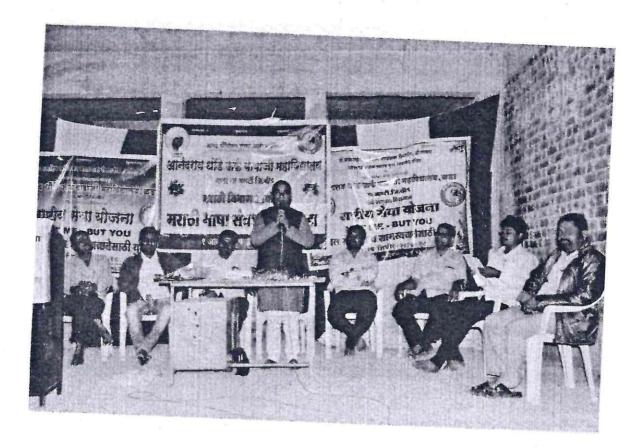

# ≋ राष्ट्रीय सेवा योजना 🏁

नियमित शिबीर अहवाल २०१७-१८

१. 'आंतरराष्टीय योग दिन शिबीर'

दि २१/०६/२०१७

प्रमुख पाहणे : मा. घनःशाम दरूपी

अध्यक्ष : प्राचार्य डॉ. एच. जी. विधाते 1. sz. (

5 3

सौ. छाया दळवी

(आर्ट ऑफ लिव्हींग अहमदनगर)

बुधवार दिनांक २१.०६.२०१७ रोजी महाविद्यालयाच्या प्रांगणामध्ये राष्ट्रीय सेवा योजना विभाग व आर्ट ऑफ लिव्हींग अहमदनगर यांच्या वतीने 'आंतरराष्ट्रीय योग दिन' कार्यक्रम घेण्यात आला. कार्यक्रमाच्या अध्यक्षस्थानी महाविद्यालयाचे प्राचार्य डॉ. एच. जी. विधाते हे होते. तर प्रमुख पाहुणे मा. घनःशाम दळवी व सौ. छाया दळवी हे होते. प्रमुख पाहुणे घनःशाम दळवी यांनी जीवन सुखी व तंदुरूस्त जगावयाचे असेल तर प्रत्येकाने नियमित योगासने करावीत. तसेच योगाचे महत्व पटवून देऊन यावेळी घनःशाम दळवी व सौ. छाया दळवी यांनी योगासने करून दाखविली व उपस्थितांना योगाचे धडे देऊन सर्वांकडून योगासने करून घेतली. अध्यक्षस्थानांवरून प्राचार्य डॉ. विधाते एच. जी. यांनी सध्याचे युग हे धावपळीचे युग आहे. या युगामध्ये मानसाची तब्येत चांगली असणे आवश्यक आहे. याकरिता नियमित योगासने आवश्यक आहेत. ताण—तणाव मुक्त जीवन जगण्यासाठी जी ऊर्जा आवश्यक असते ती ऊर्जा योगासनातून मिळते. त्यासाठी नियमित योगासने करणे गरजेचे आहे. यामुळे शरीराला विविध आजारापासून मुक्ती मिळते व मनशांती लाभते. यावेळी महाविद्यालयाचे उपप्राचार्य डॉ. बी. एम. वाघुले, डॉ. बाळासाहेब थोंडे, डॉ. एन.डी. चौधरी व महाविद्यालयातील सर्व सहकारी व एन.एस.एस. स्वयंसेवक कार्यक्रमास उपस्थित होते. कार्यक्रम यशस्वी पार पाडण्यासाठी एन.एस.एस. कार्यक्रमाधिकारी डॉ. जी. पी. बोडखे, डॉ. पी.एन. औटे व श्रीमती. डॉ. जी.एस. जगताप यांनी परिश्रम घेतले.